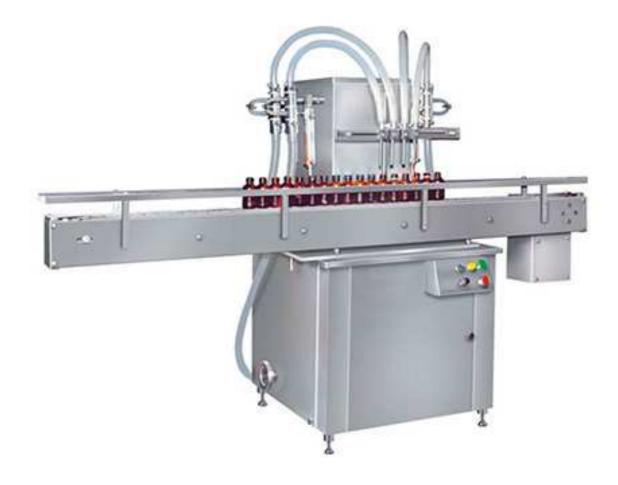

## **Description:**

The automatic volumetric liquid filling machine is compact and highly efficient machine with elegant look. This multi-function multi featured machine meets the custom requirements of filling of liquid material in glass, plastic and aluminum bottles.

## Operation:

Empty bottles are being received through the turntable / Conveyor. Next Operation is filling through Syringes. Bottles are conveyed through conveyor under the filling syringe nozzles. The speed can be set in terms of bottles per minute. The conveyor drive consists of a hallow shaft, geared motor controlled by an Ac frequency drive.