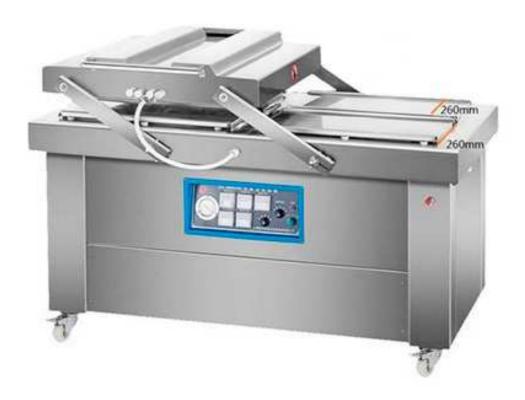

## Double Chamber Vacuum Packing Machine DZ600/4S

For fast vacuum packing of smaller packs.

The double chambers vacuum packing machine is ideal equipment for packing meat products, seafood, medicine, electronic components, hardware, and medical instruments etc. The packaging machine can vacuum seal most plastic and plastic-aluminum laminated bags.

## **Specifications:**

Model No.: DZ600/4S

• Sealing bar quantity: 2\*4 pcs

Sealing bar length: 600mm each barChamber sealing bar distance: 260mm

Machine size: 1420\*800\*950 mmMachine delivery weight: 370KG