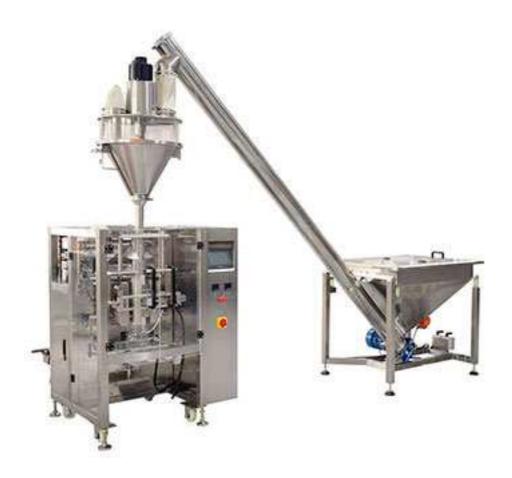

# Automatic Powder Packing Machine LD-420D/520D/720D

#### **Application:**

Suitable for packing fine dry powder materials, such as milk powder, spices powder, coffee powder, corn flour, laundry powder, coconut powder, fruit powder, collagen protein powder, cocoa powder, chili powder, etc. It integrates metering, bagging, packing, sealing, date printing and counting into one.

### **Description:**

- High precision digital weighing sensors;
- PLC control system, stable and reliable;
- 7 inch colorful touch screen;
- Material contact parts (storage hopper, hopper, vibration plate, weighing hopper, etc.) are to realize fast disassembly, easy to clean;
- Easy to clean and maintance.