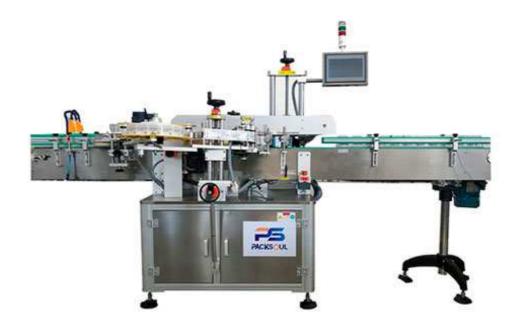

## Cup Self Adhesive Labeling Machine PSV-S202

Pack soul Brand cup self-adhesive labeling machine is professional cup sticker labeling machine to apply sticker or self-adhesive labels automatically onto the cups on one side, double side or a circle. C shape, L shape sticker labeling on square or rectangular shaped cup are also available.

## Features:

- 1. High-level configuration of advanced PLC control system
- 2. Labeling with high positioning accuracy, stability, smooth, no bubbles
- 3. Easy operation by HMI, with error displays
- 4. Can be connected to production lines or independently working

## **Technical Parameters:**

| Model                 | PSV-S202                                                  |
|-----------------------|-----------------------------------------------------------|
| Label Objects         | Round/Square/Rectangular/Triangle/Flat                    |
| Labeling Station      | 2 side labeling                                           |
| Labeling capacity     | 60-200pcs/min (Based on different product and label size) |
| Labeling accuracy     | ±1.0mm                                                    |
| Label Type            | Adhesive sticker, transparent or printed label            |
| Label Size Range      | (L) 10-300mm (H) 10-150mm                                 |
| Product Size Range    | (W) 20-200mm (H) 30-350mm                                 |
| Roll inside           | Φ76mm                                                     |
| Roll outside diameter | MAX Φ380mm                                                |
| Machine size          | (L) 2000* (W) 1300* (H) 1500(mm)                          |
| Power supply          | AC 110V/220V 1.5 HP 50Hz/60Hz                             |