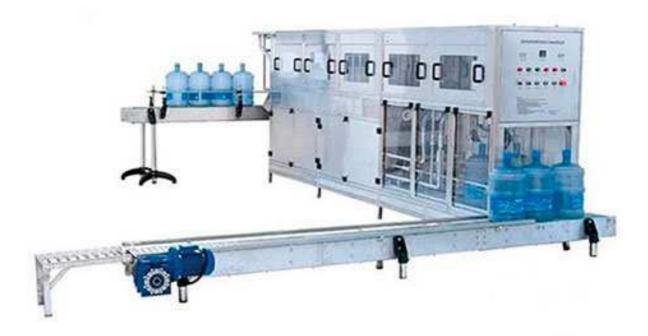

## Water Filling Capping Machine QGF-series

As one of the most professional Water Filling Capping Machine manufacturers and suppliers in China, we're featured by quality products and good service. Please rest assured to wholesale bulk 20I bottled water filling plant 5 gallon mineral water washing filling capping plant at competitive price from our factory.

The machine is used for 3 gallon & 5 gallon water filling, which is composed of washer, filling and capper.

1. 304 stainless steel insert type filling nozzle, two time high precision filling, filling volume adjustable.

5. Machine frame and body: all 304 Stainless Steel, combine with clear fiber glass windows Automatic 5 gallon bottle washing machine

| Model                                      | QGF-100           | QGF-300                                 | QGF-450                                  | QGF-600                                                 | QGF-900            | QGF-1200                                        | QGF-2000              |
|--------------------------------------------|-------------------|-----------------------------------------|------------------------------------------|---------------------------------------------------------|--------------------|-------------------------------------------------|-----------------------|
| Filling heads                              | 1                 | 2                                       | 3                                        | 4                                                       | 8                  | 12                                              | 16                    |
| Volume(L)                                  | 18.9              | 18.9                                    | 18.9                                     | <mark>18.9</mark>                                       | 18.9               | 18.9                                            | <mark>18.9</mark>     |
| Barrel size(mm)                            | φ270×490          | φ <mark>270×49</mark> 0                 | φ270×490                                 | φ270×490                                                | φ270×490           | φ <mark>270×49</mark> 0                         | <mark>φ270×490</mark> |
| Capacity(B/n)                              | 100-120           | 200-240                                 | <mark>300-400</mark>                     | 600                                                     | 900                | 1200                                            | 2000                  |
| Gas pressure(mpa)                          | 0.4-0.6           | 0.4-0.6                                 | 0.6                                      | 0.6                                                     | 0.6                | 0. <mark>6</mark>                               | 0.6                   |
| Gas consu <mark>m</mark> ption<br>(m3/min) | 0.37              | 0.6                                     | 0.6                                      | 1.2                                                     | 2.2                | 3                                               | 4.5                   |
| Motor power(Kw)                            | 1.75              | 3.22                                    | 4.8                                      | 8.5                                                     | 8.5                | 8.5                                             | 8.5                   |
| Rated voltage(V)                           | 380V/50Hz         | 380V/50Hz                               | 380V/50Hz                                | 380V/50Hz                                               | 380V/50Hz          | 380V/50Hz                                       | 380V/50Hz             |
| Outline dimension(mm)                      | 3790×650<br>×1550 | 3550×800<br>×1800<br>2800×1100<br>×1800 | 3550×1200<br>×1800<br>3800×1100<br>×1800 | 3650×1500<br>×1800<br>3800×1100<br>× <mark>18</mark> 00 | 2200×1860<br>×2700 | 2560 <mark>×</mark> 2350<br>× <mark>2750</mark> | 3100×2800<br>×2750    |
| Weight(kg)                                 | 800               | 2800                                    | 4000                                     | 5500                                                    | 7500               | 9500                                            | 11800                 |