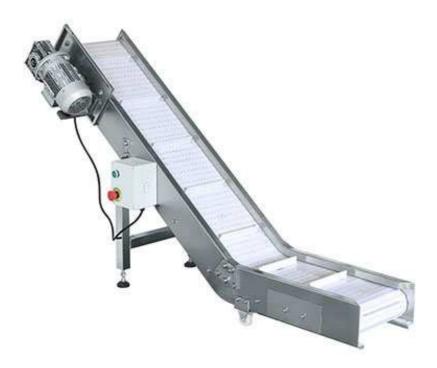

## Finished Products Conveyor

Finished Products Conveyor is used to send packed finished bag after-packing detecting device or packing platform.

Finished Products Conveyor is covered 304SS frame, which is stable, reliable and good appearance, also belt and chain plate is optinal.

## Characteristic

1. No damage to material, easy to clean

2. Adjusting the transmission speed according to customers' demand and easy to accommodate other equipment

- 3. Upscale appearance, compact structure, easy operation and maintenance
- 4. Almost no damage to the products, operating area free from contamination

## **Technical Specification**

- Convey height: 700-750mm (adjustable)
- Scraping belt width: 150mm
- Flapper height: 100mm
- Material: 304#SS
- Conveying volume: 3~6m3/h;
- Power Supply: 380V, 50/60HZ, three-phase supply , 7.5KW
- Gross weight: 150KG