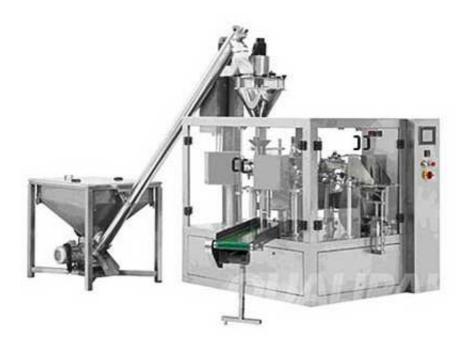

## Powder pre-made Bag Packaging Machine

All kinds of powder, like milk powder, coffee, spices, additives etc.

## **Specifications:**

| Production Line          | Powder Filling and Sealing Production Line                                                                                     |
|--------------------------|--------------------------------------------------------------------------------------------------------------------------------|
| Bag types                | Standup bag, Portable bag, Zipper bag, 4-side sealing bag, 3-side sealing bag, paper bag, etc., and all kinds of compound bags |
| Bag sizes                | W: 80-320mm L:100-430mm                                                                                                        |
| Filling range            | 5-1500g                                                                                                                        |
| Packing speed            | 25-45 bags/min (depended on the product and filling weight)                                                                    |
| Auxiliary Equipment      | Auger filler, auger conveyor                                                                                                   |
| Package accuracy         | Error≥±1%                                                                                                                      |
| Total power              | 3.6kw                                                                                                                          |
| Compress air requirement | ≥0.4 m3/min                                                                                                                    |