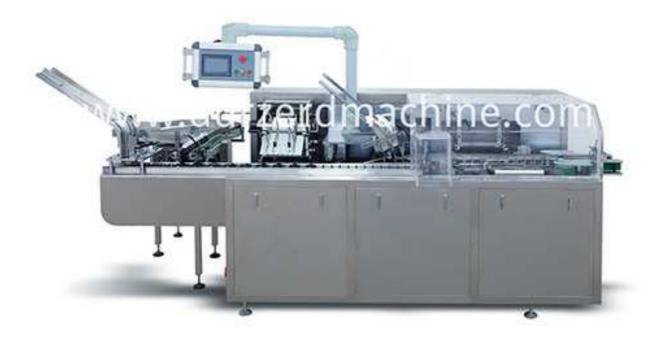

## Automatic Coffee Cartoning Box Packing Machine ZD-130B

This small Carton Box Packing Machine is suitable sachets into carton. It can fold leaflets, open cartons, insert the products and leaflets into cartons, emboss, tuck-in or hot-melt closures and automatically discharge cartons. It can also be connected to Sachets Packing Machine or Bottle Filling Machine to form a complete production line.