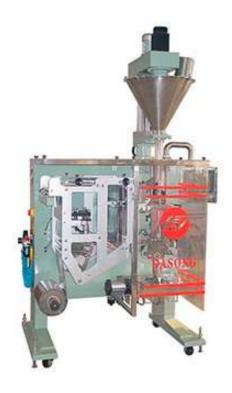

## Powder Packing Machine - DXD2000S

The 1kg powder packing machine is widely used to pack any powder in a back sealed bag. The process of measuring, bag making, filling, sealing, printing and cutting can be done automatically

## **Technical Parameter:**

| pouch length      | 100-350mm            |
|-------------------|----------------------|
| pouch width       | 20-200mm             |
| pack speed        | 30-60 bag/min        |
| filling capacity  | 100-2000ml           |
| sealing style     | Back side            |
| measuring method  | auger                |
| consumption power | 13.65kw/220 or 380V  |
| dimension         | 1900mm*1100mm*2900mm |
| weight            | 800kg                |