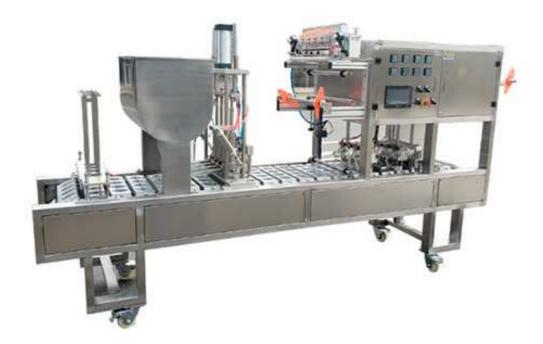

## **DF-04 Continuous Cup Filling and Sealing Machine**

1. Continuous cup ling and sea ng mach s man sad or product o soybean m podge you esh mi and ather product

2. The machine frame is made of stainless steel and aluminum all

3. The electrical appliances and pneumatic components adopt international renowned brands and work stead

4. Functions: automatic load cu ling date coding in loading sealing output are all automatic operation

5. UV sterization ple cover and other special customized requirements optional

## **Technical Parameters:**

| Model               | DF-04                                           |
|---------------------|-------------------------------------------------|
| Output              | 1200-1800pcs/h (can customized different model) |
| Voltage             | AC 220V / 50HZ                                  |
| Power               | 1750W                                           |
| Mold                | 1 time fill 4 cups                              |
| Capping film        | Rotary film/ pre-cut lid                        |
| Film material       | PE,PP,PET                                       |
| Sealing temperature | 0-300°C                                         |
| Air Consumption     | 0.6Mpa                                          |
| Dimensions          | According customized capacity                   |
| Weight              | According customized capacity                   |