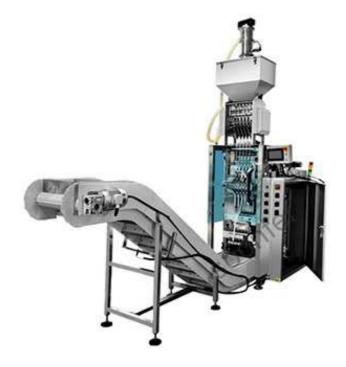

## Automatic High Speed Multi Lane Sachet Sugar Packing Machine SF-420M

High speed multi lane sachet sugar packing machine, Multiple packages of products can be packaged at the same time, saving time and labor costs.

## Features

1. Used for packing liquid tiny particles, such as instant coffee, mixed tang sugar, etc.

2. Speed 120 bags/min;

3. GMP standard automatic packaging equipment, conform to the requirements of the pharmaceutical enterprise production;

## **Specification:**

| Model           | SF-420             |
|-----------------|--------------------|
| Roll film width | 420mm              |
| Bag width       | 50-200mm           |
| Bag length      | 50-300mm           |
| Speed           | 5-50 bags/min/lane |
| Power           | 2.2KW/50/60Hz      |
| Weight          | 600KG              |