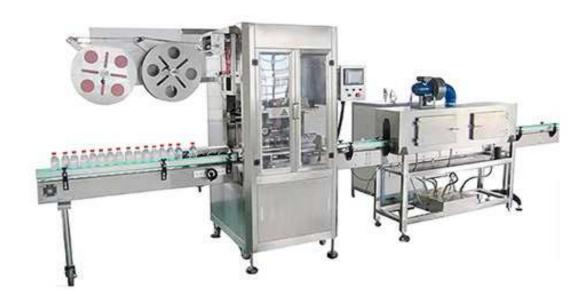

## High Speed Labeling Machine MST-350B

MST350B shrink sleeve labeling Machine is a new type of advanced heat shrink sleeve wrapping machine, it is four-wheel drive, automatic centering, four-wheel balancing pressure device. To achieve a smooth, stable, fast delivery purposes.

Label Type: This model speed can be 350Bottles/Min, applicable to all kinds of bottles of Fruit Juices, Tea Beverages, Dairy Products, Pure Water, Beer, Sport Drinks, etc. it have advantage of high accuracy of labeling position and after shrink it can make the bottle shape more prominent.

## **Dual Drive device**

The structure of H-type design, to ensure the four-wheel drive, automat centering, four-wheel balance pressure requirements, due to the design of equal speed ratio, the full realization of the standard standards, the delivery of smooth, stable operation, cutting the standard fast set the target. This equipment has broken through the traditional sleeve marking technology, it can set three to four kinds of sets of standard varieties in one machine, only need to replace the mold can realize different varieties, models of the set. On the basis of standard MST-350B type, a higher configuration servo motor conveyor motor is equipped with encoder, which his automatic steeples speed regulation.