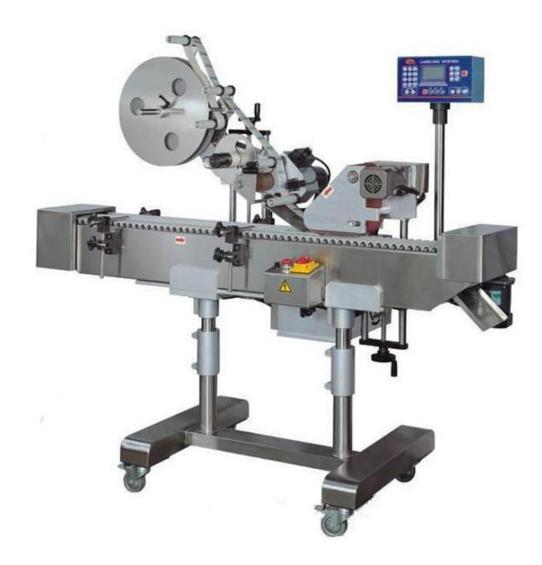

## Automatic Horizontal Wraparound Labeling Machine CY-1500

This machine is designed for thin and non-standing cylindrical bottles such as Battery, Pens, Correction Liquid, Paste Bottles, Ampoules and other round thin containers/bottle.

## Features:

- 1. The machine all made up of stainless steel and aluminum alloy from main board, main frame, conveyor belt table, legging, to interface. Main frame is qualified according to G.M.P standard.
- 2. When labeling, the bottle will automatically rotate to allow the labeling device to apply the pressure for labeling.
- 3. Automatically detect the length and label positioning of containers to prevent mislabeling.
- 4. With its innovative design, its operation is so simple that even a primitive man can use.