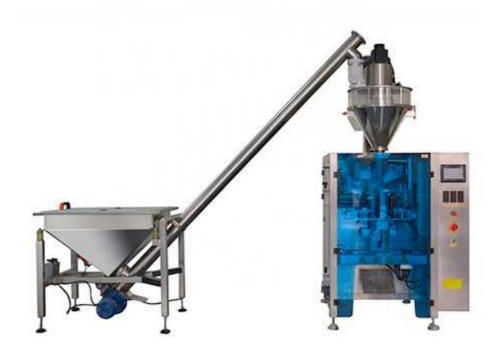

## WP5240BA Coffee Powder Filling Machine

It is suitable for automatic packaging of powder products with poor fluidity in food, health care and pharmaceutical industries, such as: freeze-dried powder, protein powder, gastrodia powder, pueraria powder, stone meal powder, ginseng powder, whole grain powder, meal replacement powder, milkshake powder, ganoderma powder, bear bile powder, milk powder, coffee powder, solid beverage, etc.

## Main technological parameter:

| Model             | WP5240BA                 |
|-------------------|--------------------------|
| Dosing mode       | Auger Filler             |
| Filling range     | 100-2000g                |
| Bag Sizes         | L:100-400mm W: 100-250mm |
| Packing Speed     | 25 - 45 bags/min         |
| Packing Accuracy  | ≤ ± 0.5- 1%              |
| Power Supply      | 3P AC200-415V 50/60Hz    |
| Total Power       | 3.7kw                    |
| Total Weight      | 530kg                    |
| Air Supply        | 6kg/m 2, 0.15m 3 /min    |
| Overall Dimension | 1350× 1100× 2580mm       |