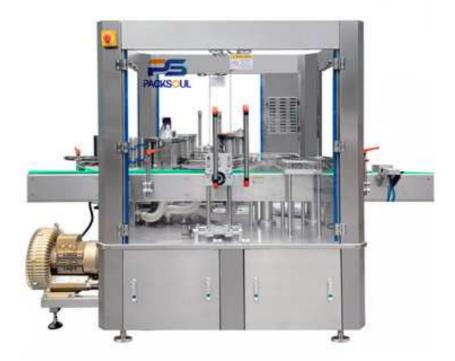

## **PSL-Series Water Bottle Hot Glue Labeling Machine**

PACKSOUL PSL series automatic labelling machine is specially for attaching opp and bopp labels to round and cylindrical containers of water, beverage, wet tissue and daily chemical product.

Made entirely of SUS304, PACKSOUL labelling machine is solid and strong and based on an advanced technology, achieving a high output. PSL series labelling machine own 3000-12000 bph capacity for 500ml container. Of course, product always different. From this point, it's necessary to customize machine for specific products.

1. Roller gluing, it is glued on the head and tail of the label which decrease the dosage of the glue and makes the glue marks in equality and nice appearance.

2. With screw and star-wheel carrying containers firmly while dispensing, providing stable dispensing performance under high-speed operation.

3. Adopting PLC control system, frequency conversion for high accuracy, liability and stability of speed conversion.