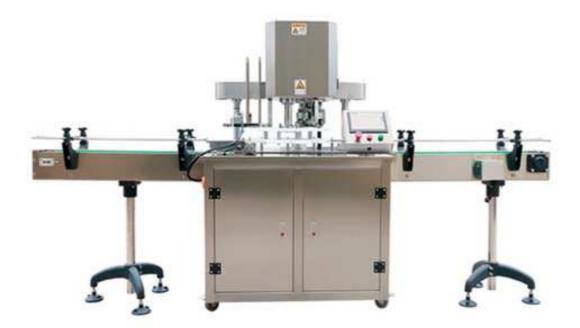

## Automatic Can Sealing Machine

The automatic can sealing machine is suitable for sealing various various tin cans, aluminum alloy cans, paper cans, etc.

## Features

1. When the can body enters, the can lid is allocated accordingly. Without cans, there would be no lids.

2. The design of the operation panel is reasonable and simple, with PLC microcomputer control and touch screen man-machine interface.

3. High production capacity and high degree of automation, suitable for canning production line equipment.