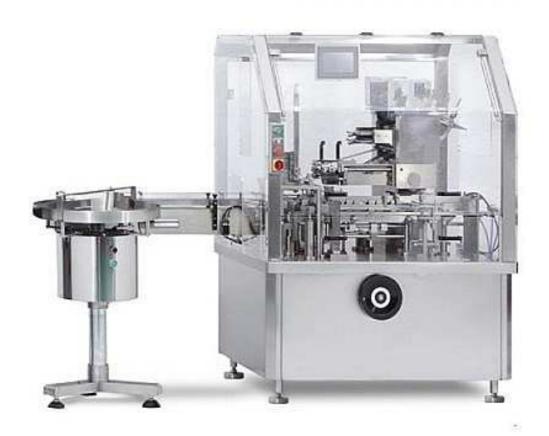

## SYM126 Automatic Cartoning Machine

SYM126 Automatic Cartoning Machine is mainly used for the automatic boxing of round bottles, square bottles, unusually-shaped bottles and various items of similar specifications. It can be used separately or together with other equipment for assembly line production. VVVF adopts PLC automatic control system. Operating system with human-machine interface automatically displays parameters like boxing speed as well as troubleshooting methods. Multi-specifications boxing on one machine. Manual and automatic selection function. Multi-specifications boxing within specified range.