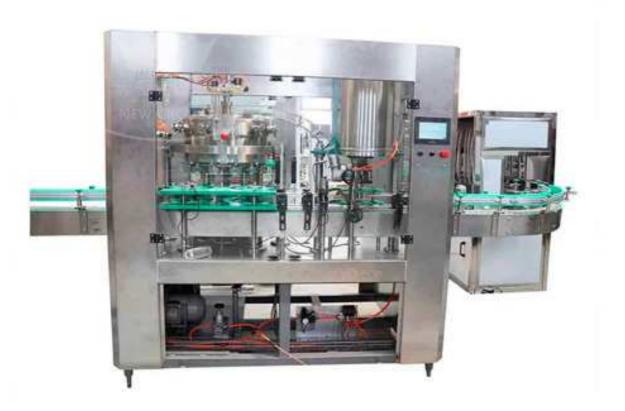

## CSD Canning Filling Machine DCGF12-1

Our newly designed DCGF serious monoblack CSD filling machine is designed for aluminum can and metal tin can filling, it can suit for can size between 150ml to 750ml, can customized to maximum of 1000ml. On machine surface is only leaving 3 points of bearing support point which makes drainage so easy and without any dirt stain.