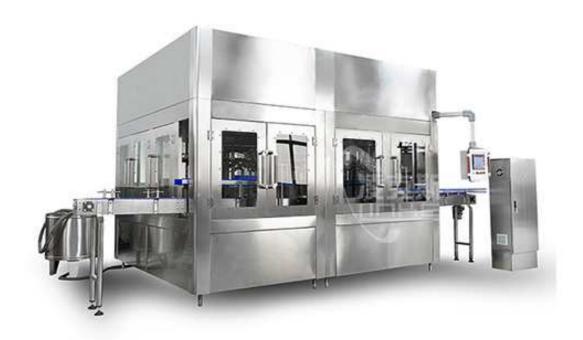

## Drinking Water 3-1 Washing-Filling-Capping Machine XGF40-40-12

This machine is mainly used for washing, filling, capping non-carbonated drinks such as pure/mineral water. The machine shorten the contact time of the drinks material and outside, increasing the sanitation condition productivity and economy benefit.