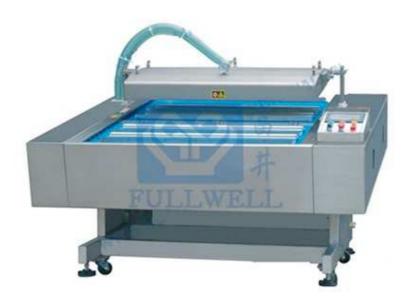

## Automatic Continuous Vacuum Packaging Machine CE-1020F/2

## Features:

- Equipped with a conveyor belt, the machine can perform continuous operation. This greatly upgrades production output and saves manpower and time.
- The front and rear end can be equipped with an automatic conveyor to make an automatic production line.
- In case of packing plenty of liquid products, to adjust the angle of the conveyor table to prevent the product overflowing.
- PLC control system, individual display provides easy reading and operating.
- Stainless steel construction features maximum durability and convenient cleaning.

## **Technical Parameter:**

| Model                          | CE-1020F/2         |
|--------------------------------|--------------------|
| Voltage (V/Hz)                 | 380v 50Hz (3Phase) |
| Motor power (W)                | 370×2              |
| Sealing power (W)              | 1500               |
| Ultimate vacuum pressure (KPA) | 1                  |
| Chamber dimension (LxWxH)mm    | 1165 x 425 x 65    |
| Capacity (times/min)           | 3-5                |
| Sealing length (mm)            | 1020x2             |
| Sealing width (mm)             | 10                 |
| External dimension (LxWxH)mm   | 1800 x 1420 x 1000 |
| Net weight (kg)                | 500                |