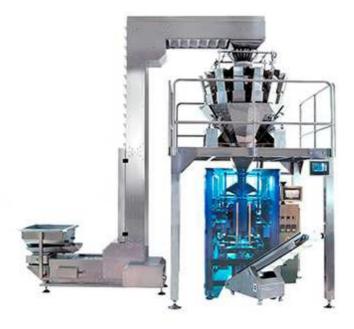

## Vertical Granules Bag Packing Machine

Vertical granules bag packing machine suitable to use in high accuracy and easy fragile material such as puff food, crispy rice, jelly, candy, nuts, beans, chocolate medicine, etc.

## **Technical advantage**

•All made by stainless steel, round corner to prevent dust, motor control easy care, save cost.

•High precision weighing sensor

•PLC control ensure the precision and stability all function can operate by touch screen, easy control

•IP65 waterproof, better suited for wet, sticky material.