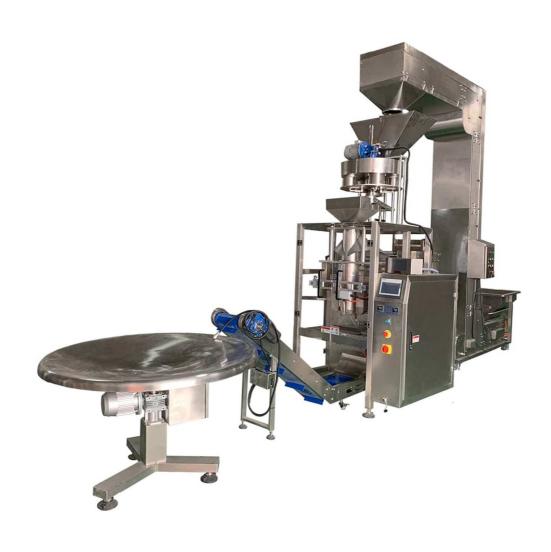

## Sugar Grain Packing Machine (1kg) UMEO-520Z

Automatic 1kg sugar packing machine is an economic packaging solutions, comparing linear weighed packaging machinery, and it is a flexible packaging machinery which can pack kinds of snacks foods, as long as the products have the very similar weight and shape which these points will keep the weighing result is precise. What's more, the packing speed is a very fast capacity; and the whole set machine almost doesn't need the be installed so much; Also, the machine is a multifunctional packaging solutions which can pack powder too, except granule package.

## **Technical Parameters:**

| Model             | UMEO-520Z                                      |
|-------------------|------------------------------------------------|
| Bag Length        | 100-300mm                                      |
| Bag Length        | 100-250mm                                      |
| Film Width        | 520mm (Max.)                                   |
| Packing Speed     | 30-50 bag /min                                 |
| Gas Consumption   | 0.6m3/min                                      |
| Air Pressure      | 0.68Mpa                                        |
| Power             | 220V AC 50HZ/60HZ,Single phase,3.8kw           |
| Package Material  | Aluminium film,OPP/CPP,OPP/PE,PET/PE,PE/PE etc |
| Total Cubic Meter | 7.068 CBM                                      |
| Gross Weight      | 1068 kg                                        |
| H.S.Code          | 8422.3030.90                                   |