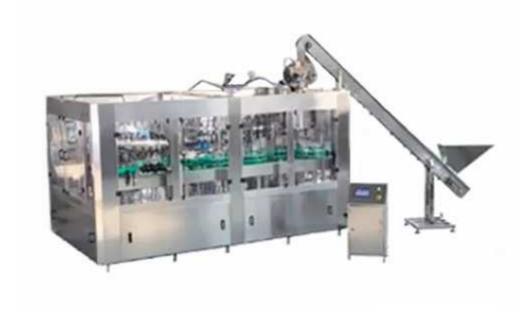

## PET Bottle Soda Filling Machine BCG18-18-6

## **Product Description:**

- All parts which will contact beverages directly adopt SUS304 or SUS316 stainless steels, all the surfaces of the machine accessory will be polished till smooth enough for easily rinsing. The sealing materials are EPDM rubber.
- PLC controlled, and using electromagnetism valve to control liquid level, keep all the bottles' beverage level are same.
- Adopt new type filling valves which are especially designed for plastic bottles. The returned air and the liquid in filling tank are insulated to ensure cleanliness of the filled beverages.
- Adopt advanced magnet clutches for capping with adjustable torsional moment to ensure capping safely and reliably.