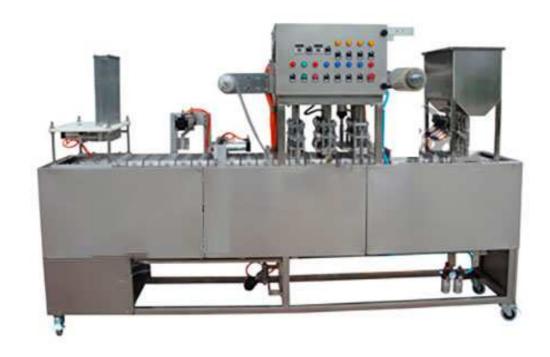

## GF-4 Cup Washing, Filling And Sealing Machine

GF-4 Cup washing and sealing machine for a variety of mineral water, beverages and other products. The machine adopts Japan OMRON programmable logic controller, pneumatic control components, intelligent digital temperature control system, stainless steel, with automatic washing cups, sealing high strength, good sealing, low failure rate and other characteristics. It is the preferred product to choose of the enterprise automation production.

## **Technical Parameters:**

| Model           | GF-4 Cup filling and sealing machine              |
|-----------------|---------------------------------------------------|
| Production      | 3500 - 4000 cups / hour (each time out of 4 cups) |
| Cup capacity    | 50ml ~ 300ml                                      |
| Tank capacity   | 70L                                               |
| Power           | 4 Kw                                              |
| Air consumption | 0.8m3 / min                                       |
| Power           | ~ 220V 50Hz                                       |
| Mold            | According to the caliber size custom mold         |
| Dimensions      | 3000mmx700mmx1650mm                               |
| Weight          | About 700kg                                       |