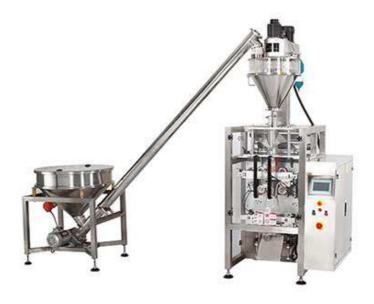

## JS-620DZ/JS-720DZ Automatic Powder Packing Machine

## **Feature**

- 1. Imported PLC control system and color touching screen enable easy and efficient operation
- 2. The bag type is diversified, and it can provide customers with pillow-shopped bags, gusset bags, hanging hole bags, and even bags
- 3. Imported servo film transport system, imported color standard sensor, accurate positioning, excellent machine performance, and beautiful packaging
- 4. A variety of automatic alarm protection functions are used to minimize losses

## **Specification:**

| Machine Model        | JS-620DZ                                                      | JS-720DZ                |
|----------------------|---------------------------------------------------------------|-------------------------|
| Sealing Type         | Back seal/Gusseted bag/Stand-up bag/                          |                         |
| Measuring Range      | 150ml~4000ml                                                  | 150~4000ml              |
| Packing Speed        | 5~50bags/min                                                  | 10~40bags/min           |
| Bag Width            | 200~350mm                                                     | 100~350mm               |
| Bag Length           | 150~350mm                                                     | 100~450mm               |
| Roll Diameter        | 320mm                                                         |                         |
| Fillm Width          | Max.620mm                                                     | Max.720mm               |
| Optional Device      | Angle of plug-in device, Punching device, Linking bags device |                         |
| Packing Machine Size | (L)1700*(W)1250*(H)1780                                       | (L)1716*(W)1260*(H)1820 |
| Power                | 220V, 50/60HZ, 3KVA                                           | 220V, 50/60HZ, 3.6KVA   |