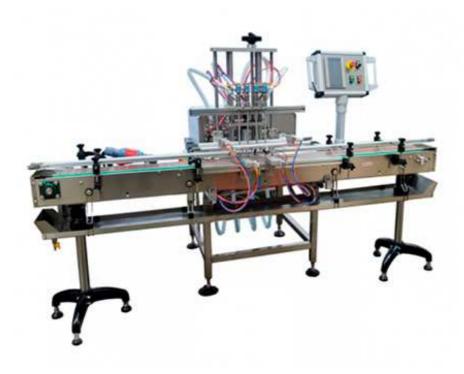

## PADF-400H Automatic 4 Heads Filling Machine

## Features:

- 1. This machine adopts servo motor drive, PLC and touch screen control, 316L high precision gear pump filling principle, suitable for daily chemical, food, grease and other kinds of fluid and semi fluid material filling
- 2. Filling volume through the touch screen adjustment, filling volume is infinite, easy to dismantle the pump head & easy to clean, very suitable for the user who has many kinds of products, need to regulate the filling scope all the time.
- 3. High filling accuracy can achieve less than 0.5ml accuracy.
- 4. Can set two-speed filling(first faster and last slower), effectively prevent the bubble.
- 5. Through the touch screen one key to realize the gear pump operation direction Switching, can choose the pneumatic drip filling
- 6. Nozzle and hopper, ensuring high and low viscosity materials filling.

## **Technical Specification:**

| Model             | PADF-400H                               |
|-------------------|-----------------------------------------|
| Suitable products | Liquid/Oil/Cream/Lotion/Shampoo         |
| Filling Volume    | 10ml-unlimited                          |
| Filling Speed     | 25-45 bottles per minute,               |
| Power             | 7.5kw                                   |
| Air               | 0.4-0.6 Mpa                             |
| Voltage           | 220/110V 50HZ single phase/three phases |
| Weight            | 200KGS                                  |
| Dimension         | 2400*800*1300mm(L*W*H)                  |