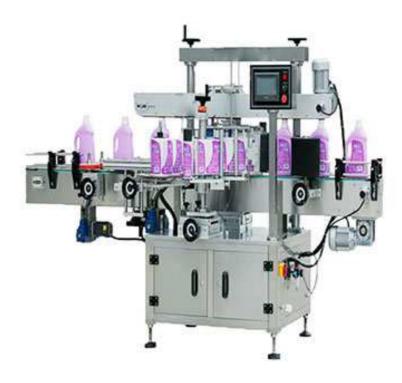

## Double Sided Adhesive Labeling Machine

This equipment can stick single side of round bottle, single side and double side of square bottle, single side and double side of flat bottle (such as pesticide, daily chemical, washing chemical, food, etc.). Wide range of application, strong adaptability. Dynamic synchronous tension control supply label, stable supply, fast, ensure the speed of labeling and labeling accuracy. The bottle dividing mechanism USES stepless speed regulation and can set the spacing of bottles arbitrarily. The calibration mechanism USES a synchronous chain to ensure the stability and accuracy of the calibration. The pressing mechanism is adjusted by screw, with precise action and wide adjustment range, which can be used for many kinds of bottles. Label synchronous positioning mechanism, label positioning error plus or minus 1mm. Man-machine interface operating system. any exception can be displayed and guide troubleshooting, simple operation. Comply with GMP requirements.

## **Technical Parameters:**

1. Suitable type: Square bottle, flat bottle, bucket, shaped bottle 2. Suitable label highly: width: 40-220mm(No more than 220mm)

3. Speed: ≤ 4800 A / h (Depending on bottle size and label length)

4. Voltage: 220V, 50z 5. Power: 3.5KW

6. Dimensions: 3000\*1500\*1670mm