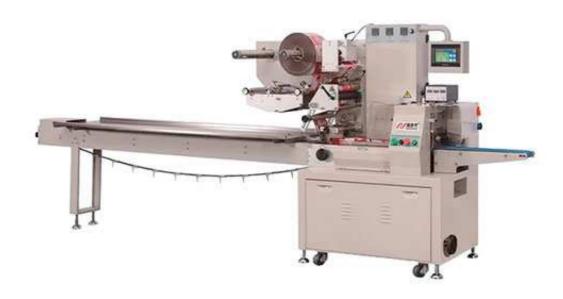

## TMZP500 Flow Wrapper Pillow Packing Machine

This flow wrapper pillow packing machine is applicable for packing various solid regular objects, such as biscuits, cookies, ice pops, snow cake, chocolate, rice bar, marshmallow, chocolate, pie, medicine, hotel soaps, daily items, hardware parts and so on.

## **Technical Parameters**

| Model          | TMZP-500                          |
|----------------|-----------------------------------|
| Speed          | 35~350 pcs/min                    |
| Bag size       | (L)85- 230mm(W)20-90mm(H)5-50mm   |
| Film Width     | 65~280mm                          |
| Film Material  | OPP/CPP, PT/PE, KOP/CPP, ALU-FOIL |
| Dimension      | (L)4000mmX(W)770mmX(H)1600mm      |
| Heat power     | 3.1kW                             |
| Motor power    | 1.3kW                             |
| Total power    | 4.4kW                             |
| Overall weight | 750kg                             |