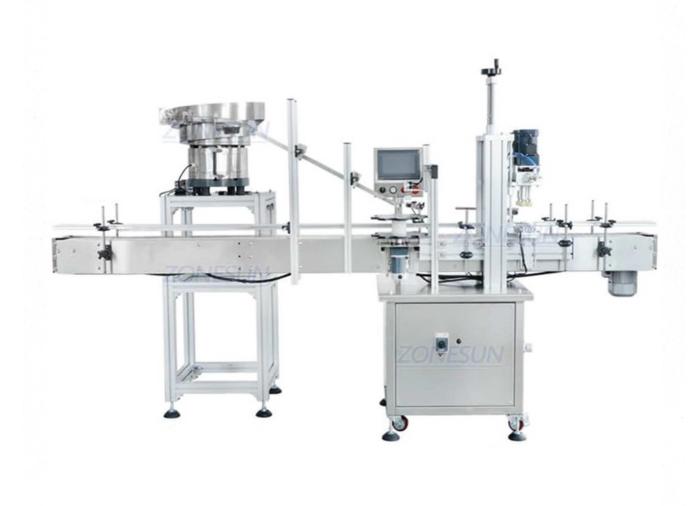

## ZS-XG16V Automatic Capping Machines with Cap Feeder

This full automatic capping machine is equipped with a cap feeder, which can orient bottle caps. Typically, the cap feeder can be customized by making adjustments to the bowl for different sizes of caps. Larger caps and higher speeds may require larger bowls. These two machine can achieve automatically feeding caps and cap bottles, save labor and reduce production error.