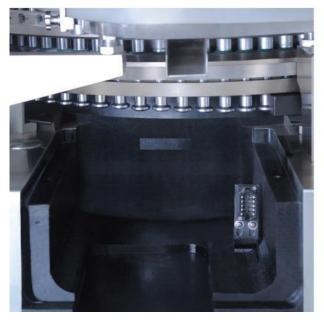

## ADVANTA Press Plus-Tablet Press

The **ADVANTAPress Plus** Tablet Press is double sided, versatile, high speed tableting machine. Optimised for fast change over between bi- and mono-layer tablet mode and for high speed effer-vescent tablet production. Meets GMP requirements, can press two layers tablets with different colors, annular tablets, round tablets, engraved tablets and irregular tablets.

- High pressure
- Largue diameter of tablets
- High yield
- Accurate and easy maintenance

Adopt arm pressure function.

<

Four sets of independent lubrication system.

Module design, which is easy to assembly and disassembly the punches&die.