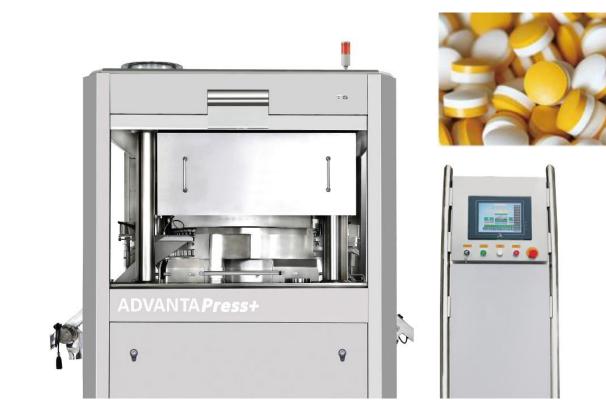

## ADVANTA Press Plus-Tablet Press

The **ADVANTAPress Plus** Tablet Press is double sided, versatile, high speed tableting machine. Optimised for fast change over between bi- and mono-layer tablet mode and for high speed effer-vescent tablet production. Meets GMP requirements, can press two layers tablets with different colors, annular tablets, round tablets, engraved tablets and irregular tablets.

## Features:

- Siemens PLC&HMI
- Contact parts 316L
- High speed: up to 630,000 tabs/h
- Excellent performance with challenging high volume products such as Metformin and Amlodipin
- No conversion of compression stations required for changing the machine confi-guration
- Quick product and format changes: tablet chute and fill shoe can be swung out – no tedious readjustments
- Few product contact parts: minimal cleaning effort
- Optimal hygienic design
- Hermetical separation between compaction and service area
- Patented closed punch bellows to prevent tablet contamination