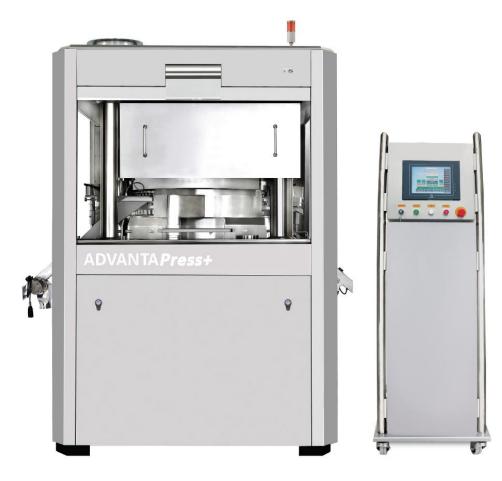

## ADVANTA Press Plus-Tablet Press

The **ADVANTAPress Plus** Tablet Press is double sided, versatile, high speed tableting machine. Optimised for fast change over between bi- and mono-layer tablet mode and for high speed effer-vescent tablet production. Meets GMP requirements, can press two layers tablets with different colors, annular tablets, round tablets, engraved tablets and irregular tablets.

## Features:

- Siemens PLC&HMI
- Contact parts 316L
- High speed: up to 630,000 tabs/h
- Excellent performance with challenging high volume products such as Metformin and Amlodipin
- No conversion of compression stations required for changing the machine confi-guration
- Quick product and format changes: tablet chute and fill shoe can be swung out – no tedious readjustments
- Few product contact parts: minimal cleaning effort
- Optimal hygienic design
- Hermetical separation between compaction and service area
- Patented closed punch bellows to prevent tablet contamination