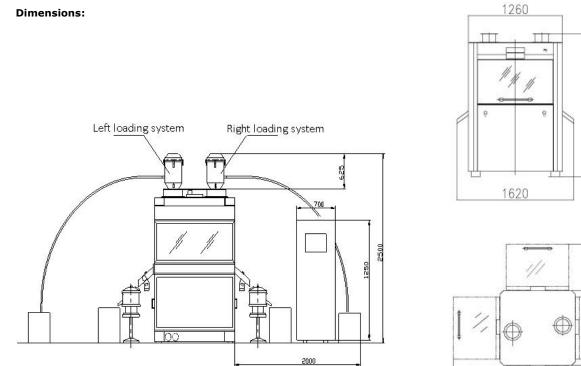

## ADVANTA**Press+**

1950

| 1% |     | $\bigcirc$ | //                | 1260 |
|----|-----|------------|-------------------|------|
|    | Į + |            |                   |      |
|    | F   |            | $\langle \rangle$ |      |
|    | -   |            | $\sim$            |      |
|    |     | 700        |                   |      |

| AdvantaPress Plus Technical Data | 45                  | 55     | 69     | 75     |  |  |
|----------------------------------|---------------------|--------|--------|--------|--|--|
| Machine configurations           | Mono-layer,Bi-layer |        |        |        |  |  |
| Punch¨ type(EU)                  | D                   | В      | BB     | BB     |  |  |
| Number of press station          | 45                  | 55     | 69     | 75     |  |  |
| Max tablet diameter(mm)          | 25                  | 16     | 13     | 13     |  |  |
| Max abnormal prolate axis size   | 25                  | 18     | 16     | 16     |  |  |
| Max output(Tablet/h)             | 390000              | 470000 | 580000 | 630000 |  |  |
| Max filling depth(mm)            | 20                  | 18     | 18     | 18     |  |  |
| Max main pressure(KN)            | 100                 | 100    | 100    | 100    |  |  |
| Max pre pressure(KN)             | 20                  | 20     | 20     | 20     |  |  |
| Idle load noise dB(A)            | <75                 |        |        |        |  |  |
| Power                            | 380V 50HZ 10.5-13KW |        |        |        |  |  |
| Dimension (mm)                   | 1260*1260*1950      |        |        |        |  |  |
| Weight (KG)                      | 3750                |        |        |        |  |  |