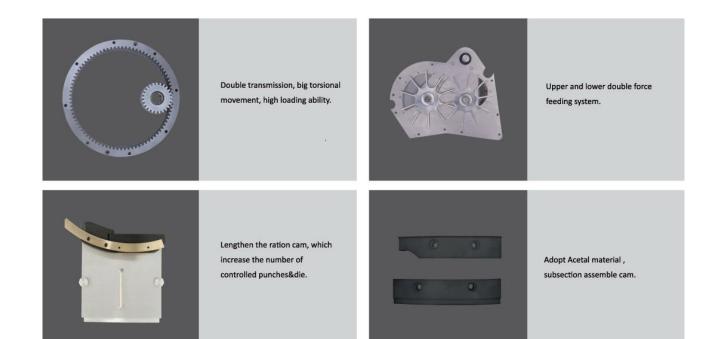

- High pressure
- Largue diameter of tablets
- High yield
- Accurate and easy maintenance

Adopt arm pressure function.

<

Four sets of independent lubrication system.

Module design, which is easy to assembly and disassembly the punches&die.