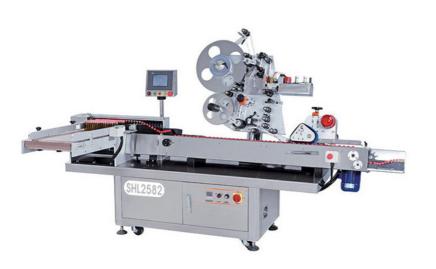

## SHL-2582 Horizontal Wrap-around Labeler

## Characteristic :

- Suitable for a variety of small round bottles.
- Screw separating mechanism ensures the accurate gaps among the bottles.
- Exclusive use of the vertical horizontal feeding system is stable and convenient for operation.
- Synchronous label positioning mechanism controls error in ±0.5mm.
- The labeler can automatically decelerate after being ready to finish labeling of one batch of bottles.
- Breakage rate less than one part of 300,000 (for oral liquid bottle).

## Advantages :

- > Servomotor has extremely high speed and excellent stability.
- Professional inverted feeding mechanism for horizontal feeding is safer and more convenient compared with vertical feeding mechanism which are produced by other companies, reducing the breakage rate to one part of 300,000 (for oral liquid bottle), smaller over ten times than other companies, and greatly reducing labor cost and labor intensity.

> Exclusive screw separating mechanism is stable without inverted bottles.

| Technical Parameter     | SHL-2582                                                 |
|-------------------------|----------------------------------------------------------|
| Voltage Specification   | AC220V/380V, 50/60HZ                                     |
| Powe                    | 2.4KW                                                    |
| Labeling Speed          | 600pcs/min                                               |
| Labeling Precision      | ±0.5 mm (exclusive errors of labeled objects and labels) |
| Air Source For Printer  | 5kg/cm2                                                  |
| Applicable Vessel Range | 12-30mm in outer diameter, 20-90mm in height             |
| Applicable Label Range  | 15-80mm in height, 25-80mm in length.                    |