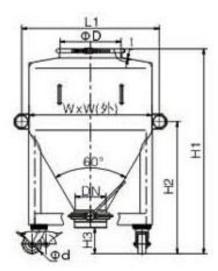

### Dimensions:

| Parameters | Volume | Main structural dimensions |      |     |      |     |     |      |     |
|------------|--------|----------------------------|------|-----|------|-----|-----|------|-----|
|            | L      | H1                         | H2   | Н3  | L1   | ØD  | Ød  | W1   | DN  |
| LDT50      | 50     | 714                        | 500  | 130 | 630  | 200 | 100 | 394  | 150 |
| LDT100     | 100    | 910                        | 550  | 204 | 630  | 400 | 100 | 544  | 150 |
| LDT200     | 200    | 946                        | 700  | 100 | 770  | 400 | 100 | 694  | 200 |
| LDT300     | 300    | 1258                       | 800  | 180 | 788  | 400 | 125 | 694  | 200 |
| LDT400     | 400    | 1318                       | 850  | 166 | 888  | 400 | 125 | 794  | 200 |
| LDT600     | 600    | 1475                       | 950  | 163 | 988  | 500 | 125 | 894  | 200 |
| LDT800     | 800    | 1508                       | 1000 | 141 | 1088 | 500 | 125 | 994  | 200 |
| LDT1000    | 1000   | 1672                       | 1050 | 125 | 1210 | 500 | 125 | 1094 | 250 |