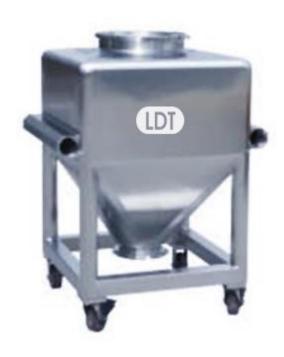

# **Pharma Bin**

## To use with HTD Bin Blender

**LDT** Series Pharmaceutical Bin is one of the most popular shifting containers used in the producing flow of solid dosage. It can be used along with HTD series Post Bin Blender. Different processing crafts for solid materials can be operated in the same container. The frequent charging and discharging of materials are reduced thus avoiding dust and cross pollution. It 's conformity with GMP requirements.

## Features:

It's made of Austenitic stainless steel. All Angles are cambered. There is no dead angle, con concave-convex face and no screw on surface. The surface outside and inside are polished to high quality. Roughness degree inside is Ra = 0.2  $\mu$  m, and outside is Ra = 0.4  $\mu$  m. Applying sealing appliance made of silicon latex on the cover to gain a good airproof quality. Tailor-made butterfly valve with no dead angle, no remnant, or appliance against wrong way operation is easy to dismantle and clean. It's in conformity with GMP requirements.