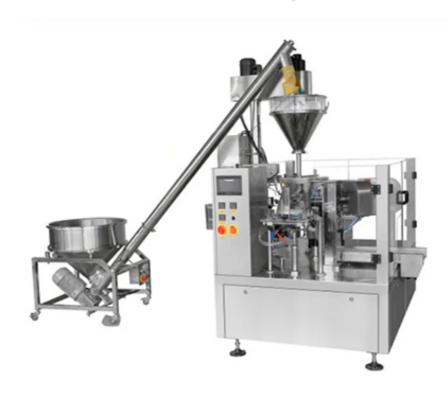

## CB-280 Model Small Vertical Packing Machine

Experience the efficiency of our packing machine with its sleek and compact design, ideal for space-constrained producers.

The CB-280 accommodates film rolls up to 280mm in width, with functions of filling, bag forming, and sealing functions.

Achieve a packaging speed of up to 3600 packages per hour, ensuring a swift and productive process.

This machine could be use for small granule, powder and liquid, Please contact us for more details.