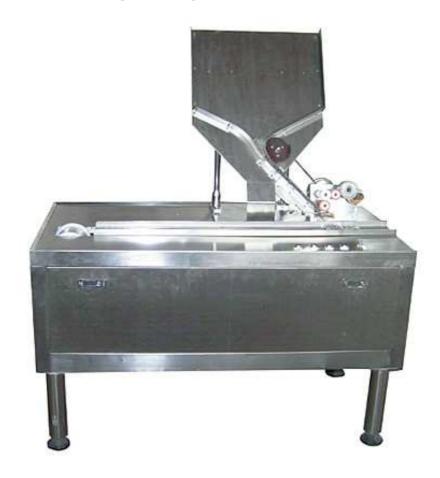

## YZ semiautomatic ampoule printer

This machine is applied to the needle ampoule bottle printing, applied ampoule: 1-2 ml, 5-10 ml and 20 ml. The work table of the machine is made of 304# stainless steel; washing is easy, meet the GMP standard.