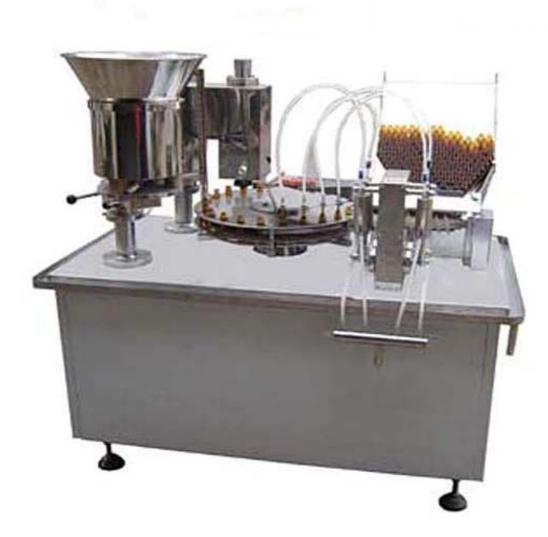

## KGF Oral Liquor Filling & Sealing Machine

This machine is the main filling equipment of the oral liquor assembly line, which is mainly applied in the filling, lading, sealing of the 5-30ml EPOL (or aluminum plastic combined lid) straight tube bottle and realize reliable bottle transportation by screw, track the local filling process, and is not easy to produce foam; It transports the lid by electromagnetic vibration with high lading rate. This machine is advanced in its combined filling-sealing operation with the compact structure.

## **Technical Parameters:**

- Production ability: 80-100 bottles/min
- Applied bottle: 5-30ml oral liquor straight tube bottle
- Sealing rate: ≥99%
- Power supply: 380V,50Hz Three-phrase four-wire
- Power: 1.3Kw