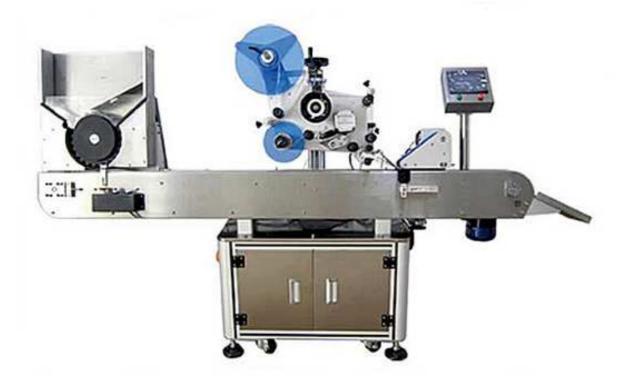

Horizontal Adhesive Automatic Labeling Machine ALM-21900

It adopt horizontal type transmission, horizontal type labeling, more stable, more precise and improve working efficiency It's applied to label the self-adhesive label on various small cylinder products, as small bottle, ampoule, lipstick, pen etc. This machine is widely used in electrical, pharmacy, foodstuff, and beverage, cosmetic and chemical etc industries.

## Feature:

1. Adopt High stability German LEUZE labeling system, Panasonic PLC, Panasonic Signal transmission system. Operation is stable and high-speed

- 2. Using touch-screen control operating system, simple, practical, efficient;
- 3. Adapt variety shape of object in top labeling;
- 4. Screw adjustment to suppress body movements accurately;
- 5. Synchronization chain mechanism ensure labeling smooth and precise calibration;
- 6. Advanced technology of pneumatic coding system, print the batch number and expiry clearly.
- 7. Transmission-type rolling bottles make sure the labels attached more firmly;
- 8. Labeling transparent label without bubble and wrinkle;

## Specification:

- 1. Label width: 20-130mm
- 2. Label length: 20-100mm

- 3. Products Outer Diameter: φ10mm-30mm
- 4. Max Outside diameter of label roll: φ280mm
- 5. Inside diameter of label roll:  $\phi$ 76mm

- 6. Max Labeling speed: 450pcs /min
  7. Accuracy of labeling: ±0.5mm
  8. Power: 220V/110V 50/60Hz 1400W
  9. Machine Net Weight: 200kg
  10. Machine Dimension: 2050mm x 650mm x 1450mm