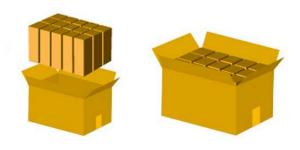

## ZTX-LCD01 Automatic Case Packer

- 1. Case packer, case packing machine can be singly use, applied to various specifications of bottles, pots, tubs, combined use with automatic packing machine and filling machine, to complete the back-end packing line.
- 2. The products can be automatically arranged and packed into the carton according to the carton filling requirement.

And the filled carton will automatically send to the conveyor roller connected with the unmanned automatic production line.

3. This automatic case packer, case packing machine is widely used in medicine, food, daily chemicals, and other light industry.