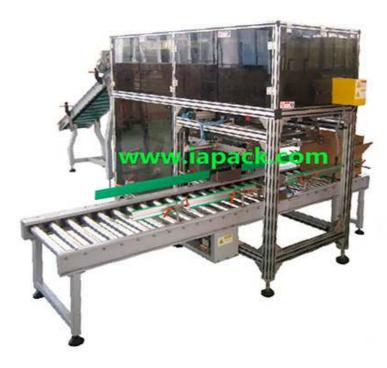

## ZTX-LCD01 Automatic Case Packer

- 1. Case packer, case packing machine can be singly use, applied to various specifications of bottles, pots, tubs, combined use with automatic packing machine and filling machine, to complete the back-end packing line.
- 2. The products can be automatically arranged and packed into the carton according to the carton filling requirement.

And the filled carton will automatically send to the conveyor roller connected with the unmanned automatic production line.

3. This automatic case packer, case packing machine is widely used in medicine, food, daily chemicals, and other light industry.

## **Technical Parameters:**

| Power supply   | 220V 50HZ 5KW                      |
|----------------|------------------------------------|
| Carton size    | L(200-500)xW(200-500)xH(150-450)mm |
| Packing speed  | 70-130 packs/minute                |
| Packing        | Single row/double row              |
| Compressed air | 0.5-0.7Mpa                         |
| Machine size   | 2500x2000x1750mm                   |