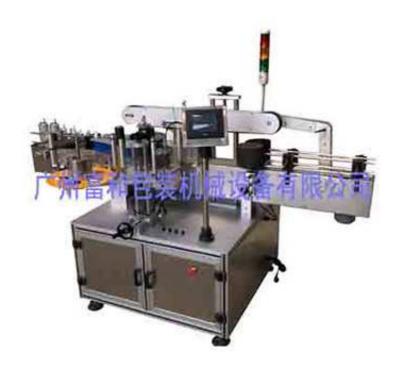

## KLTB-S-C Double (Single) Side Labeling Machine

It is applicable to one or two items or stick's Indexing For example: flat bottle, directed round shaped bottle of bottle, etc.

## **CHARACTERISTICS**

The unique bilateral bottles of various bottle of institutions that neutral press the bottle and stick to ensure accuracy of mark synchronous unique pressure to ensure a label of marking structure and strong