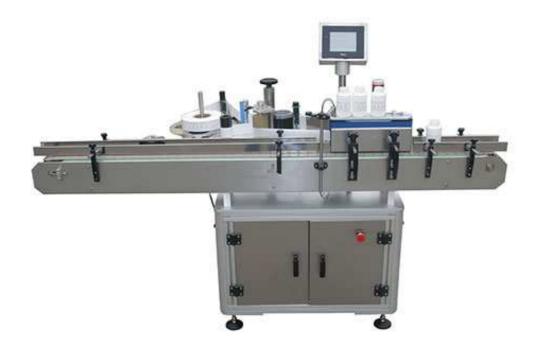

## Automatic Round Bottle Labeling Machine MT-200

## **Product introduction:**

- 1. Mainly used to round bottle of accurate label. Synchronous sponge loses steeples speed regulation points bottles of institutions, can be arbitrary set points bottles of spacing. Reciprocating cylinder positioning products, the products specified position in designated accurate label.
- 2. Biggest strength: can be arbitrary set bottle inteval, The products can be specified position in designated accurate label.