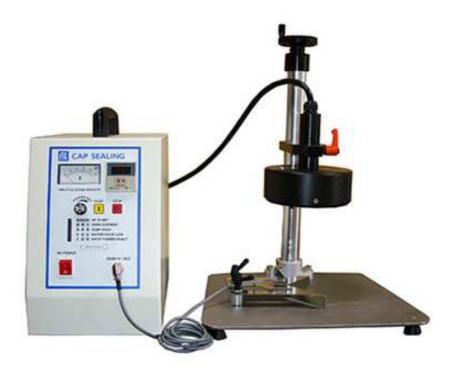

## Induction Aluminum Foil Cap Sealer AF-500W

## Features:

- Highly efficient sealing function, capable of complete sealing in spite of small quantity of water, oil stains or powders on the bottle opening.
- The device is designed to be simple and adjustable to suit vessels of various sizes and heights..
- The device adopts imported solid power crystal assembly and the modulated design, which ensure low failure rate, convenient maintenance and low energy consumption.
- The power and control cables adopt quick jacks, which allows easy assembly and disassembly.
- Adopting IGBT/MOS-FET modulated design, the device is provided with low failure rate, reduced loss rate and doubled efficiency.
- Sealing of vessels with different height can be achieved by adjusting the inductor.