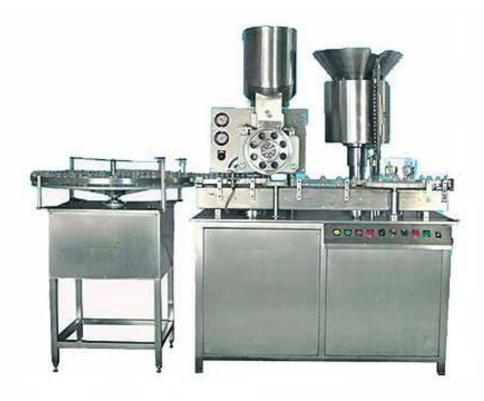

## **Dry Powder Filling Machine**

We are proud to introduce ourselves as a predominant Dry Powder Filling Machine, Dry Powder Filling line, Manufacturer and supplier, Exporter in India. Dry Powder Filling Machine is highly valued in the industry for their high reliability as well as effectual. The automatic Powder filling machine is manufactured from the best quality material and serves for a longer phase of time. We provide Dry Automatic Powder Filling Machine, Powder Filling line, at the most competitive prices.

## **Product Details:**

| Machine Type       | Automatic                             |
|--------------------|---------------------------------------|
| Product Diameter   | 25mm to 85mm                          |
| Speed              | Max. 30 Bottles per minute            |
| Product Height     | 100mm Maximum                         |
| Fill Range         | 5gms. To 60gms. In Single Dose System |
| Accuracy           | +/- 2                                 |
| Humidity Below     | 30% Rh                                |
| Phase              | 3                                     |
| Power              | 2.0 H.P.                              |
| Conveyor Height    | 815-940 mm                            |
| Overall Dimensions | 1800 mm (L) x 900 mm (W) x 1900 mm    |