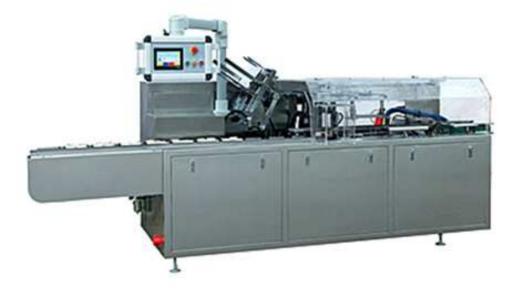

## **DZH-100 Automatic Blister Cartoning Machine**

This machine is a new modern machine which designed by our company who integrated domestic and foreign vanguard technology. It is a high technology product incorporates pneumatic, photo, electric, mechanic of all in one machine. It improved by a large margin on machine performance and working efficiency, carry out encasing fast demand, keep running steady and reliable when running fast. This machine is applicable for encasing the blisters with similar product into box. It can carry out leaflet folding, carton opening, encasing, date coding, carton closing automatically. It adopts PLC control, photo electricity super vision to coordinate with every parts action. When the machine in error, the machine stopped automatically and display the error reason so that can solve the problem in time.