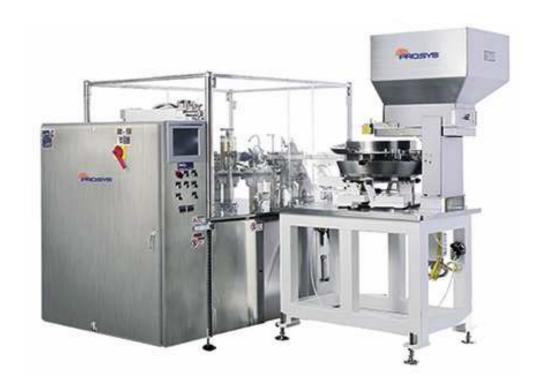

## RS12 Airless Pump Filler

The RS12 with speeds to 60 has a 12 station dial which allows for additional post filling options perfect for cosmetic and pharmaceutical markets.

## **FEATURES:**

- Fully Automatic Airless Pump Filling & Closing
- Twelve Station Indexing Dial
- Plunger Insertion w/Air Release
- Pump Head Insertion & Overcap Placement
- Airless Pump Size Range to 2" Diameter
- Service and On-Line Support via Ethernet/Modem
- Servo Driven Fill Station w/Recipe Saving & Recall
- Optional Sanitary Fill Station
- Clean Room Installations
- Swirl Filling & Custom Fill Profiles
- Vacuum Filling
- Optional Explosion Proof Controls (Class 1 Division 1 & 2, ATEX 0 & 1)
- Pharmaceuticals, Cosmetics, Sealants & Adhesives, Grease & Food Products