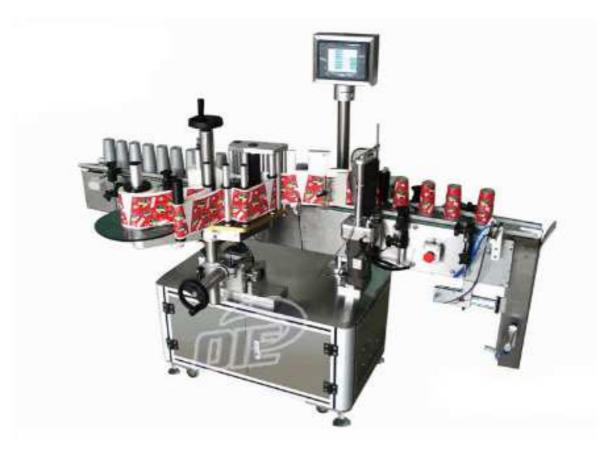

## *Linear Automatic Labeling Machine For Conical Shape Bottles OL-8201*

## **Performance Features:**

- Fast speed linear round container labeling machine. Well designed for round bottles and conical shape bottles full circle labeling. Labeling speed up to 10000 bottles per hour
- Label feeding station is adjustable, specially fit for conical bottles, and fast set up for different sizes containers
- Adopts spring feeding clutch, label tension is more stable, high labeling precision
- The machine can connecting with blow molding machine, water treatment and filling equipment production line, also can make special design according to customer's requirements