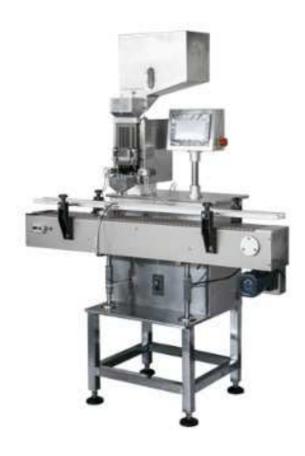

## SCC-100 Capsule Counter

Capsule counter is designed to adopt unique multi-channel system with conveyor. The speed up to 30 bottles/minute based on 50 pieces/ bottle. The machine is only special for hard capsules.

## **Parameters:**

| Counting Speed             | 500-1500 pieces/minute            |
|----------------------------|-----------------------------------|
| Bottle height              | 40mm-100mm                        |
| Bottle opening             | Ф25- 40 mm                        |
| Bottle diameter            | Ф45 mm – 60 mm                    |
| Size of capsule            | 00# – 5#                          |
| Power source & consumption | 500W, 220v, single phase, 50-60HZ |
| Dimensions (L*W*H)         | 1600mm×600mm×1800 mm              |
| Weight                     | 200kg                             |
| Working direction          | Left → Right (or Right → Left)    |