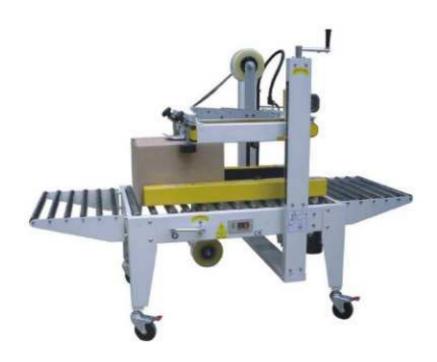

## Semi Automatic Carton Sealing Machine FXA/FXB 6050

Stable and smooth, beautiful look a save the lab our, can be used with the Automatic Packaging Machine Series. The latest patent tape attaching device, no need the fan to blow the tape to make it smooth, apply the patent pressing device, ensure the tape tightened avoids the ineffective taping.

## Feature:

- 1. It mainly suits for sealing the carton. It can be singly used and combined with packaging line.
- 2. It is widely used in the field of food, medicament, and chemistry etc.
- 3. It seals both top and bottom of the carton with adhesive tape at one time.
- 4. The FXJ-6050A is simple to operate and adjust.
- 5. Case size changes are made without tools by the operator in less than one minute with easy to use hand wheel settings.