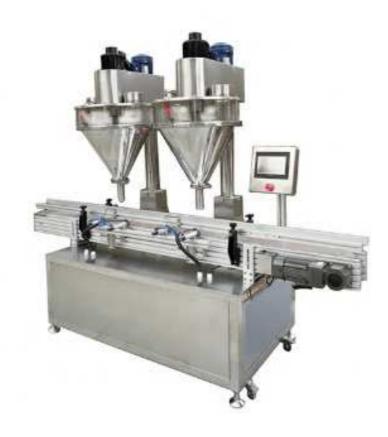

## Inline Powder Filler

Packry's Automatic Powder Filling Machine has the functioning of auto location, auto filling. It can connect with label machine on line. this machine has one filling head, one conveyer belt and one locationing equipment we adopt servo motor, PLC touch screen for easier operation and stability. This machine can be used in powder, mini granule, pesticide, baby powder, food sources, suger, animal medicine, etc

## Features:

- Simple structure in linear type, easy in installation and maintain.
- Adopting advanced world famous brand components in pneumatic parts, electric parts and operation parts.
- High pressure double crank to control the die opening and closing.
- Running in a high automatization and intellectualization, no pollution
- Apply a linker to connect with the air conveyor, which can directly inline with filling machine.

## Specification:

| Weighing method             | scale          |             |                  |
|-----------------------------|----------------|-------------|------------------|
| Filling method              | kg             | 0.05-5      |                  |
| Accuracy                    | %              | 6.494       |                  |
| Main performance parameters | filling speed  | BPM         | 5-25             |
|                             | power          | three phase | 380 v            |
|                             | machine size   | L*W*H       | 2000*850*1850 MM |
| Hydraulic system            | machine weight | kg          | 220              |
|                             | main motor     | Kw          | 3                |
|                             | air pressure   | Kg          | 5-8 kg/ sqcm     |