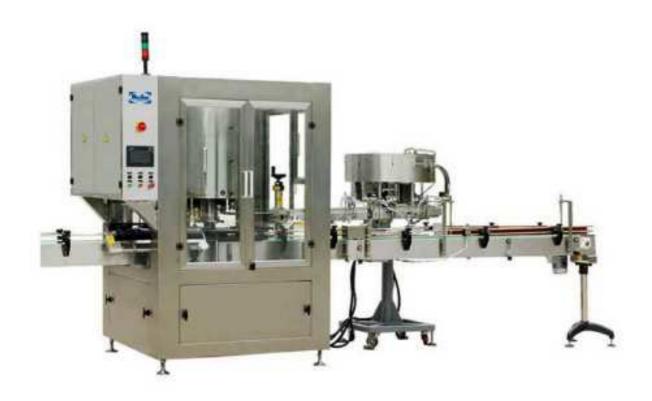

## BSX-6D Automatic Capping Machine

This machine with gary cover type structure. When bottle, cap is changed, it needn't change parts, having high cap-revolving qualifications, high speed. The bedding cover part adopts photoelectric control, improve the speed for cover.

## Main Performance Parameter:

- · Cap size: Φ12mm~Φ50mm
- · Suitable diameter of bottles: Φ35mm~Φ96mm
- · Production capacity: ≤8000 bottles/hour
- · Air pressure: 0.6~0.8Mpa
- Amount of Air-consuming: 20 l/min
- · Power supply: AC 220V/50Hz
- · Power: 2Kw
- · Machine weight: about 650 Kg
- · Machine dimension (L×W×H): 2000mm×1050mm×2200mm