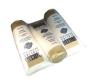

## **TUBE SERIES**

\*ROKH IS THE NAME OF POLYPACKS PATENTED, ROBOTIC PICK AND PLACE UNIT. U.S. PATENT NO. 5934049.

## **TUBE SERIES MACHINE FEATURES**

- \*Package Tubes in Straight or Inverted Configurations
- \*Available in Single Lane or Dual Lane at Speeds Up To 180/minute
- \*Haevy, 11 Gauge Stainless Steel Construction
- \*Nema 12 Control Panel
- \*Stainless Steel Bucket Conveyor (No Belts or Coatings)
- \*Engineered as an Single Unit with Integrated Double Insulated Tunnel to Reduce Energy Consumption
- \*PLC Touchscreen Interface