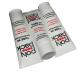

## **TUBE SERIES**

\*ROKH IS THE NAME OF POLYPACKS PATENTED, ROBOTIC PICK AND PLACE UNIT. U.S. PATENT NO. 5934049.

## **TUBE SERIES MACHINE FEATURES**

- \*Package Tubes in Straight or Inverted Configurations
- \*Available in Single Lane or Dual Lane at Speeds Up To 180/minute
- \*Haevy, 11 Gauge Stainless Steel Construction
- \*Nema 12 Control Panel
- \*Stainless Steel Bucket Conveyor (No Belts or Coatings)
- \*Engineered as an Single Unit with Integrated Double Insulated Tunnel to Reduce Energy Consumption
- \*PLC Touchscreen Interface