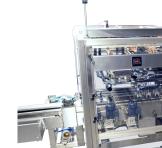

## **TUBE SERIES**

\*ROKH IS THE NAME OF POLYPACKS PATENTED, ROBOTIC PICK AND PLACE UNIT. U.S. PATENT NO. 5934049.

## **TUBE SERIES MACHINE FEATURES**

- \*Package Tubes in Straight or Inverted Configurations
- \*Available in Single Lane or Dual Lane at Speeds Up To 180/minute
- \*Haevy, 11 Gauge Stainless Steel Construction
- \*Nema 12 Control Panel
- \*Stainless Steel Bucket Conveyor (No Belts or Coatings)
- \*Engineered as an Single Unit with Integrated Double Insulated Tunnel to Reduce Energy Consumption
- \*PLC Touchscreen Interface