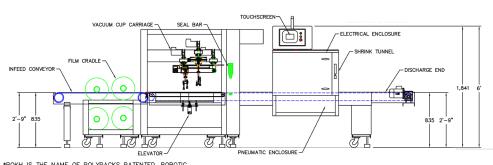

## **TUBE SERIES MACHINE FEATURES**

- \*Package Tubes in Straight or Inverted Configurations
- \*Available in Single Lane or Dual Lane at Speeds Up To 180/minute
- \*Haevy, 11 Gauge Stainless Steel Construction
- \*Nema 12 Control Panel
- \*Stainless Steel Bucket Conveyor (No Belts or Coatings)
- \*Engineered as an Single Unit with Integrated Double Insulated Tunnel to Reduce Energy Consumption
- \*PLC Touchscreen Interface