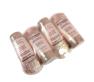

## **TUBE SERIES**

\*ROKH IS THE NAME OF POLYPACKS PATENTED, ROBOTIC PICK AND PLACE UNIT. U.S. PATENT NO. 5934049.