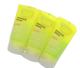

## **TUBE SERIES**

\*ROKH IS THE NAME OF POLYPACKS PATENTED, ROBOTIC PICK AND PLACE UNIT. U.S. PATENT NO. 5934049.

## **TUBE SERIES MACHINE FEATURES**

- \*Package Tubes in Straight or Inverted Configurations
- \*Available in Single Lane or Dual Lane at Speeds Up To 180/minute
- \*Haevy, 11 Gauge Stainless Steel Construction
- \*Nema 12 Control Panel
- \*Stainless Steel Bucket Conveyor (No Belts or Coatings)
- \*Engineered as an Single Unit with Integrated Double Insulated Tunnel to Reduce Energy Consumption
- \*PLC Touchscreen Interface