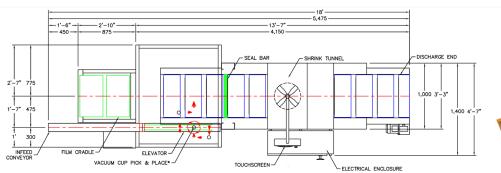

## **TUBE SERIES MACHINE FEATURES**

- \*Package Tubes in Straight or Inverted Configurations
- \*Available in Single Lane or Dual Lane at Speeds Up To 180/minute
- \*Haevy, 11 Gauge Stainless Steel Construction
- \*Nema 12 Control Panel
- \*Stainless Steel Bucket Conveyor (No Belts or Coatings)
- \*Engineered as an Single Unit with Integrated Double Insulated Tunnel to Reduce Energy Consumption
- \*PLC Touchscreen Interface