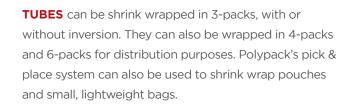

## **TUBE SERIES**

\*ROKH IS THE NAME OF POLYPACKS PATENTED, ROBOTIC PICK AND PLACE UNIT. U.S. PATENT NO. 5934049.

## **TUBE SERIES MACHINE FEATURES**

- \*Package Tubes in Straight or Inverted Configurations
- \*Available in Single Lane or Dual Lane at Speeds Up To 180/minute
- \*Haevy, 11 Gauge Stainless Steel Construction
- \*Nema 12 Control Panel
- \*Stainless Steel Bucket Conveyor (No Belts or Coatings)
- \*Engineered as an Single Unit with Integrated Double Insulated Tunnel to Reduce Energy Consumption
- \*PLC Touchscreen Interface