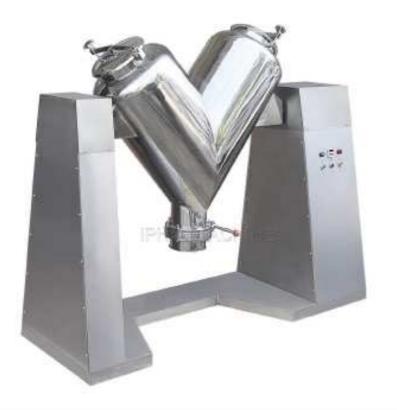

V Blender Dry Powder Mixer Blending Machine V500 - V4000

V type dry powder mixer blending machine is suitable for use in the pharmaceuticals, chemical and food industries for mixing powder or granular materials.

The cylindrical structure is the distinguishing feature and the mixing ability is well-proportioned and efficient with no blind spots in the cylinders and no accumulation of materials.

V type dry powder mixer machine is straightforward and it is easy to operate with the surface that is easy to clean in a highly finished stainless steel.